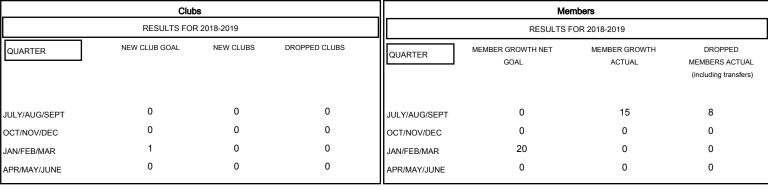

## GOALS AND ACTUAL NEW CLUBS CUMULATIVE

MEMBERSHIP DATA

| -■- мемв   | ER GROWTH NET GO. | AL     |  |
|------------|-------------------|--------|--|
| - ● - MEMB | ER GROWTH ACTUAL  | -      |  |
| - A - LAST | YEAR MEMBERSHIP   | ACTUAL |  |
|            |                   |        |  |
|            |                   |        |  |
|            |                   |        |  |

| DROPPED CLUBS: 0 |   |
|------------------|---|
| DROPPED MEMBERS  |   |
| DECEASED         | 3 |
| CLUB CANCELLED   | 0 |
| OTHER            | 5 |
| TOTAL            | 8 |

MBR0181

| 5 CLUBS OF 40 ADDED 1 OR MORE<br>NEW MEMBERS | GENDER DISTRIBUTION  MALE 809 (77.56%)  FEMALE 234 (22.44%)  Women Percentage Fiscal Year Goal: 5% |     |
|----------------------------------------------|----------------------------------------------------------------------------------------------------|-----|
| CLICK HERE FOR CUMULATIVE                    | TOTAL FAMILY UNIT MEMBERS                                                                          | 141 |